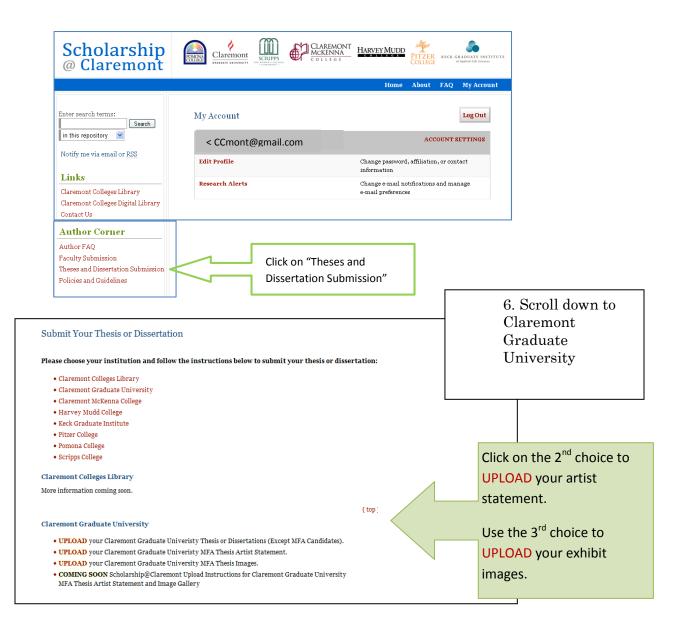

## Your artist statement and images need to be uploaded to two separate "buckets."

- a. The pdf of your statement goes into a bucket that contains all of the artist statements coming from the Claremont Graduate University MFA program <u>http://scholarship.claremont.edu/cgu\_mfatheses</u>
- b. The images go into a bucket that is a gallery of all the art coming from the CGU MFA program <u>http://scholarship.claremont.edu/cgu\_mfaexhibits/</u> then the images are pulled into individual galleries titles after your MFA show, example <u>http://scholarship.claremont.edu/between</u>

## Before you begin to submit your project, you should have the following at hand:

For the artist statement:

- Title of your exhibit
- Abstract or description ( a short paragraph can be taken from the statement)
- Keywords (Topic or subject terms)
- Final version (not a draft) of your statement please embed all fonts for pdf

For the image gallery:

- Image files (a nice sized Jpeg is fine)
- Titles of each image
- Dimensions and format of each original artwork in the image (not for gallery shots)
- 1. Access the Scholarship@Claremont site: <u>http://scholarship.claremont.edu</u> to upload your artist statement and exhibit images.
- 2. Click on the link to "My Account."