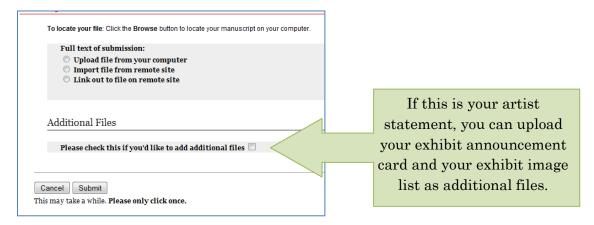

online and preserve the digital file.

Click the check box and continue.

8. A form will appear, fill it out completely and carefully.

Here you will upload your artist statement or your image file from your computer (depending on which "bucket" you are filling).