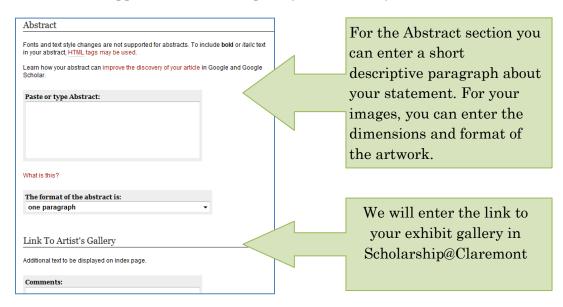

## Before you begin to submit your project, you should have the following at hand:

For the artist statement:

- Title of your exhibit
- Abstract or description ( a short paragraph can be taken from the statement)
- Keywords (Topic or subject terms)
- Final version (not a draft) of your statement please embed all fonts for pdf

For the image gallery:

- Image files (a nice sized Jpeg is fine)
- Titles of each image
- Dimensions and format of each original artwork in the image (not for gallery shots)
- 1. Access the Scholarship@Claremont site: <u>http://scholarship.claremont.edu</u> to upload your artist statement and exhibit images.
- 2. Click on the link to "My Account."